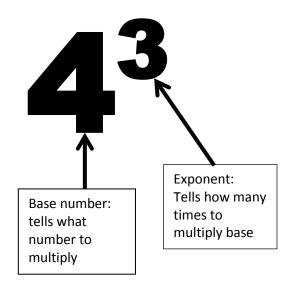

## **EXAMPLES:**

| NUMBER                 | WORDS                       | PRODUCT OF ITS FACTORS | EVALUATE<br>(SOLVE) |
|------------------------|-----------------------------|------------------------|---------------------|
| 18³                    | eighteen to the third power | 18•18•18               | 5832                |
| 95                     | nine to the fifth power     | 9•9•9•9                | 59049               |
| 74                     | seven to the fourth power   | 7•7•7•7                | 2401                |
| <b>12</b> <sup>3</sup> | twelve to the third power   | 12•12•12               | 1728                |
| <b>8</b> <sup>2</sup>  | eight to the second power   | 8•8                    | 64                  |

## You try it:

| NUMBER                | WORDS | P